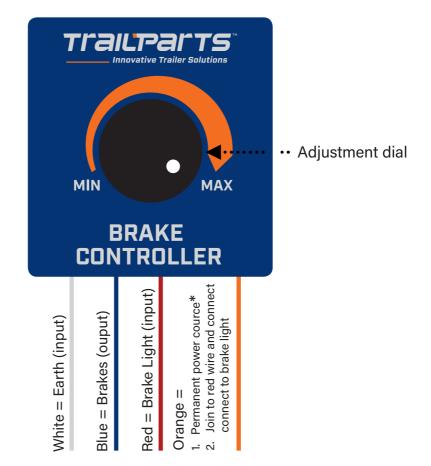

## WIRING DIAGRAM

## Setting the braking level

The adjustment dial should be set (according to trailer load) anywhere from 5% to 100%. This will apply the trailer brakes at the output setting in proportion to how aggressively the tow vehicle brakes are being applied.

\* This method is preferred for vehicles 2012 onwards as on-board wiring systems can cause the brake controller to be ineffective

Freephone 0800 487 245 E sales@trailparts.co.nz www.trailparts.co.nz