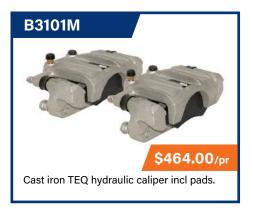

# **CALIPERS & PARTS**

ALL PRICES EXCL. GST

Parts also suits AL-KO & Trojan Mk3 - Mk7 25mm Bracket

### **B3100 SERIES**

Handbrake available **B3605** 