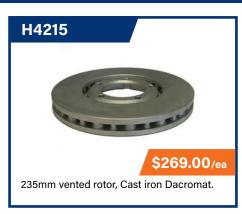

# **AXLE COMPONENTS**

**HUB KITS** 

ALL PRICES EXCL. GST

Some kits sold with Stubs included, See description













# **HUB BRAKE KITS**













# unihub.





#### **Unihub Compatibility**

Unihub has been made compatible with any trailer configuration required by you and your customers. Light or Heavy, Drum, Disc or Non-braked. Trailparts have the gear to get you on the road.

#### The Unihub range comprises these combinations;

- 1.8T vented disc with Patriot calipers
- 1.8T disc with STRIKE! calipers
- 1.8T 10" electric drum
- 1.8T 10" hydraulic drum
- 3.0T vented disc with Patriot calipers
- 3.0T 12" electric drum

Note: All hubs rated in pairs ie per axle



# **AXLE COMPONENTS**

ALL PRICES EXCL. GST

### **HUB PARTS**



















### **BRAKE ROTORS**







# **CALIPERS & PARTS**

ALL PRICES EXCL. GST

Parts also suits AL-KO & Trojan Mk3 - Mk7 25mm Bracket

### **B3100 SERIES**













Handbrake available **B3605** 

## **PATRIOT SERIES**

















# **CALIPERS & PARTS**

ALL PRICES EXCL. GST

### **STRIKE! SERIES**

Dacromet or Stainless Steel Finish Retrofits to: 225mm Rotors













### **Features:**

- Options of zinc plated or full stainless finish.
- Rubber bushes allow for any discrepancies in mount.
- Easy servicing, undo one slide pin to flip caliper 100 degrees.
- Deeper wheel fit and slimline design allows for wider trailer chassis.
- Calipers self align to the brake rotor, less uneven brake pad wear.



# **COUPLINGS**

## **COUPLINGS & PARTS**

























### **COUPLINGS & PARTS**









### Easy