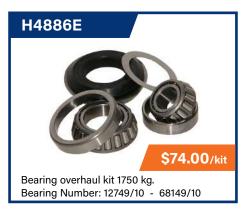

for future reference.

**Discount:** 

%





# **AXLE COMPONENTS**

**HUB KITS** 

ALL PRICES EXCL. GST

Some kits sold with Stubs included, See description













# **HUB BRAKE KITS**













# unihub.





#### **Unihub Compatibility**

Unihub has been made compatible with any trailer configuration required by you and your customers. Light or Heavy, Drum, Disc or Non-braked. Trailparts have the gear to get you on the road.

#### The Unihub range comprises these combinations;

- 1.8T vented disc with Patriot calipers
- 1.8T disc with STRIKE! calipers
- 1.8T 10" electric drum
- 1.8T 10" hydraulic drum
- 3.0T vented disc with Patriot calipers
- 3.0T 12" electric drum

Note: All hubs rated in pairs ie per axle



# **AXLE COMPONENTS**

ALL PRICES EXCL. GST

### **HUB PARTS**



















### **BRAKE ROTORS**







# **CALIPERS & PARTS**

ALL PRICES EXCL. GST

Parts also suits AL-KO & Trojan Mk3 - Mk7 25mm Bracket

### **B3100 SERIES**













Handbrake available **B3605** 

## **PATRIOT SERIES**

















# **CALIPERS & PARTS**

ALL PRICES EXCL. GST

### **STRIKE! SERIES**

Dacromet or Stainless Steel Finish Retrofits to: 225mm Rotors













### **Features:**

- Options of zinc plated or full stainless finish.
- Rubber bushes allow for any discrepancies in mount.
- Easy servicing, undo one slide pin to flip caliper 100 degrees.
- Deeper wheel fit and slimline design allows for wider trailer chassis.
- Calipers self align to the brake rotor, less uneven brake pad wear.



# **COUPLINGS**

## **COUPLINGS & PARTS**

























#