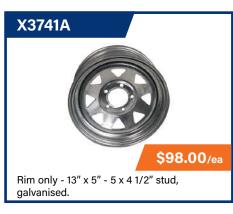

o more caught fingers) - and the short distance between the two parts of the swivel bracket (no more bent pins).

#### **All-New High Load Alloy Wheel**

A newly developed high-load alloy wheel is also released on these. The 190 x 75mm virgin rubber tyre is designed so that it won't slip on the rim under heavy load or skid on stones on the concrete; and the extra width means it is easier to push on soft and uneven surfaces.



# **MISCELLANEOUS**

ALL PRICES EXCL. GST

### **SHACKLES & CHAINS**













### MISC.













# SUSPENSION

### **PARTS**

















# **TOWBAR PRODUCTS**

ALL PRICES EXCL. GST

# TOW BALLS, PINS, WIRING

























# WINCHES & REPLACEMENT HANDLES













## **WINCH ROPES**









# **WHEELS**

## **ASSEMBLIES & RIMS**

























# **AXLE QUOTATION FORM**

| Business Name: