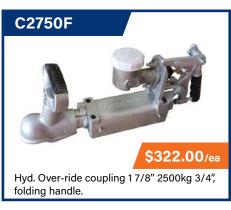

### **HUB PARTS**



















### **BRAKE ROTORS**







# **CALIPERS & PARTS**

ALL PRICES EXCL. GST

Parts also suits AL-KO & Trojan Mk3 - Mk7 25mm Bracket

### **B3100 SERIES**













Handbrake available **B3605** 

## **PATRIOT SERIES**

















# **CALIPERS & PARTS**

ALL PRICES EXCL. GST

### **STRIKE! SERIES**

Dacromet or Stainless Steel Finish Retrofits to: 225mm Rotors













### **Features:**

- Options of zinc plated or full stainless finish.
- Rubber bushes allow for any discrepancies in mount.
- Easy servicing, undo one slide pin to flip caliper 100 degrees.
- Deeper wheel fit and slimline design allows for wider trailer chassis.
- Calipers self align to the brake rotor, less uneven brake pad wear.



# **COUPLINGS**

## **COUPLINGS & PARTS**

























### **COUPLINGS & PARTS**









### Easy multiple vehicle towing.

- Supports NZ products / industry.
- Unihub compatible.

#### Core Benefits of the Hygo MkII

**Autofit Coupling** 

(1 1/8" and 50mm)

- Two tier offering; Traditional hydraulic drum brakes, or high performance Patriot disc brakes.
- Same core 'off the shelf' components, available at a lower cost the EU spares.
- Locally compliant fully customised builds unlike EU imports, only available as finished products.
- Break-away function that applies the brakes in the event of a vehicle separation.
- Can auto-reverse, and has an effective parking brake.

# **ELECTRICAL**

## CONNECTIVITY



























#### ALL PRICES EXCL. GST

### **CABLE**













# SAFETY BEACON | LIGHT BAR