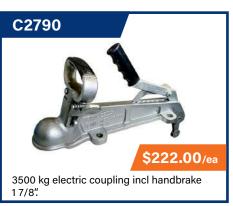

# **HUB PARTS**



















### **BRAKE ROTORS**







# **CALIPERS & PARTS**

ALL PRICES EXCL. GST

Parts also suits AL-KO & Trojan Mk3 - Mk7 25mm Bracket

### **B3100 SERIES**













Handbrake available **B3605** 

## **PATRIOT SERIES**

















# **CALIPERS & PARTS**

ALL PRICES EXCL. GST

### **STRIKE! SERIES**

Dacromet or Stainless Steel Finish Retrofits to: 225mm Rotors













### **Features:**

- Options of zinc plated or full stainless finish.
- Rubber bushes allow for any discrepancies in mount.
- Easy servicing, undo one slide pin to flip caliper 100 degrees.
- Deeper wheel fit and slimline design allows for wider trailer chassis.
- Calipers self align to the brake rotor, less uneven brake pad wear.



# **COUPLINGS**

## **COUPLINGS & PARTS**

























### **COUPLINGS & PARTS**









### Easy multiple vehicle towing.

- Supports NZ products / industry.
- Unihub compatible.

#### Core Benefits of the Hygo MkII

**Autofit Coupling** 

(1 1/8" and 50mm)

- Two tier offering; Traditional hydraulic drum brakes, or high performance Patriot disc brakes.
- Same core 'off the shelf' components, available at a lower cost the EU spares.
- Locally compliant fully customised builds unlike EU imports, only available as finished products.
- Break-away function that applies the brakes in the event of a vehicle separation.
- Can auto-reverse, and has an effective parking brake.

# **ELECTRICAL**

## CONNECTIVITY



























#### ALL PRICES EXCL. GST

### **CABLE**













# SAFETY BEACON | LIGHT BAR