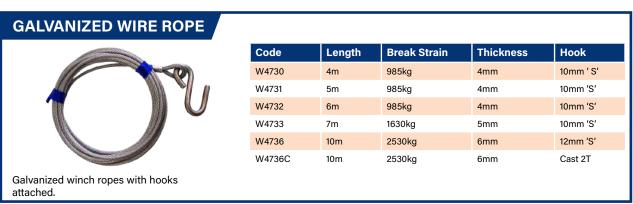

which remains static in the bracket during swiveling (no more caught fingers) - and the short distance between the two parts of the swivel bracket (no more bent pins).

#### **All-New High Load Alloy Wheel**

A newly developed high-load alloy wheel is also released on these. The 190 x 75mm virgin rubber tyre is designed so that it won't slip on the rim under heavy load or skid on stones on the concrete; and the extra width means it is easier to push on soft and uneven surfaces.



# **MISCELLANEOUS**

ALL PRICES EXCL. GST

### **SHACKLES & CHAINS**













### MISC.













# SUSPENSION

### **PARTS**

















# **TOWBAR PRODUCTS**

ALL PRICES EXCL. GST

# TOW BALLS, PINS, WIRING

























# WINCHES & REPLACEMENT HANDLES













## **WINCH ROPES**









# **WHEELS**

## **ASSEMBLIES & RIMS**

























# **AXLE QUOTATION FORM**

| Business Name: