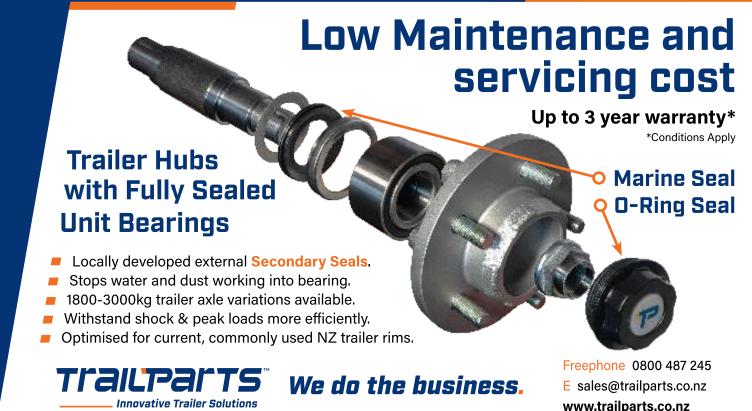

# unihub.

#### **Unihub Compatibility**

Unihub has been made compatible with any trailer configuration required by you and your customers. Light or Heavy, Drum, Disc or Non-braked. Trailparts have the gear to get you on the road.

#### The Unihub range comprises these combinations;

- 1.8T vented disc with Patriot calipers
- 1.8T disc with STRIKE! calipers
- 1.8T 10" electric drum
- 1.8T 10" hydraulic drum
- 3.0T vented disc with Patriot calipers
- 3.0T 12" electric drum