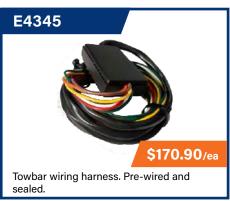

ism that resists sideways load. Further improvements are the swivel pin - which remains static in the bracket during swiveling (no more caught fingers) - and the short distance between the two parts of the swivel bracket (no more bent pins).

#### **All-New High Load Alloy Wheel**

A newly developed high-load alloy wheel is also released on these. The 190 x 75mm virgin rubber tyre is designed so that it won't slip on the rim under heavy load or skid on stones on the concrete; and the extra width means it is easier to push on soft and uneven surfaces.



# **MISCELLANEOUS**

ALL PRICES EXCL. GST

### **SHACKLES & CHAINS**













### MISC.













# SUSPENSION

### **PARTS**

















# **TOWBAR PRODUCTS**

ALL PRICES EXCL. GST

# TOW BALLS, PINS, WIRING

























# WINCHES & REPLACEMENT HANDLES













## **WINCH ROPES**









# **WHEELS**

## **ASSEMBLIES & RIMS**

























# **AXLE QUOTATION FORM**

| Business Name: