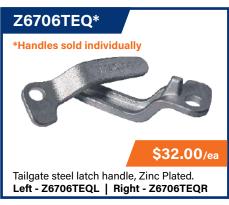

andle with a 16mm shaft.

# Unique & Improved Swivel Mechanism

The new Trailparts V-series swivel bracket has a twopoint engagement mechanism that resists sideways load. Further improvements are the swivel pin - which remains static in the bracket during swiveling (no more caught fingers) - and the short distance between the two parts of the swivel bracket (no more bent pins).

#### **All-New High Load Alloy Wheel**

A newly developed high-load alloy wheel is also released on these. The 190 x 75mm virgin rubber tyre is designed so that it won't slip on the rim under heavy load or skid on stones on the concrete; and the extra width means it is easier to push on soft and uneven surfaces.



# **MISCELLANEOUS**

ALL PRICES EXCL. GST

### **SHACKLES & CHAINS**













### MISC.













# SUSPENSION

### **PARTS**

















# **TOWBAR PRODUCTS**

ALL PRICES EXCL. GST

# TOW BALLS, PINS, WIRING

























# WINCHES & REPLACEMENT HANDLES













## **WINCH ROPES**









# **WHEELS**

## **ASSEMBLIES & RIMS**

























# **AXLE QUOTATION FORM**

| Business Name: