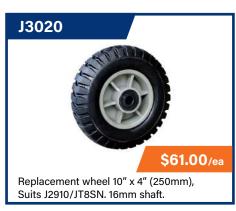

#### Core Benefits of the Hygo MkII

**Autofit Coupling** 

(1 1/8" and 50mm)

- Two tier offering; Traditional hydraulic drum brakes, or high performance Patriot disc brakes.
- Same core 'off the shelf' components, available at a lower cost the EU spares.
- Locally compliant fully customised builds unlike EU imports, only available as finished products.
- Break-away function that applies the brakes in the event of a vehicle separation.
- Can auto-reverse, and has an effective parking brake.

# **ELECTRICAL**

## CONNECTIVITY



























#### ALL PRICES EXCL. GST

### **CABLE**













# SAFETY BEACON | LIGHT BAR















# **ELECTRICAL**

### LIGHTING



























# **JOCKEY WHEELS**

ALL PRICES EXCL. GST

# STANDS, WHEELS & PARTS

























# **JOCKEY WHEELS**

ALL PRICES EXCL. GST

### **V-SERIES**







# IMPROVED | STRONGER | SAFER

#### INTRODUCING THE NEW V-SERIES

Sideways loads kill more jockey wheels than anything else! Nobody knows this better than trailer hire companies and users of heavy trailers, who suffer frequent jockey wheel breakages in this way. Based on feedback from some of the biggest trailer companies in Australia, Trailparts V-Series jockey wheels withstand sideways loads better, improving user safety and service life.

#### **Heavy-Duty Handle & Screw**



V-Series jockey wheels all use a 20% heavier duty winding screw than standard models. Atop that is a compact fold away heavy duty handle with a 16mm shaft.

# Unique & Improved Swivel Mechanism

The new Trailparts V-series swivel bracket has