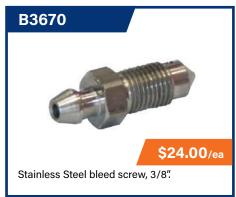

railparts have the gear to get you on the road.

#### The Unihub range comprises these combinations;

- 1.8T vented disc with Patriot calipers
- 1.8T disc with STRIKE! calipers
- 1.8T 10" electric drum
- 1.8T 10" hydraulic drum
- 3.0T vented disc with Patriot calipers
- 3.0T 12" electric drum

Note: All hubs rated in pairs ie per axle



# **AXLE COMPONENTS**

ALL PRICES EXCL. GST

### **HUB PARTS**



















### **BRAKE ROTORS**







# **CALIPERS & PARTS**

ALL PRICES EXCL. GST

Parts also suits AL-KO & Trojan Mk3 - Mk7 25mm Bracket

### **B3100 SERIES**













Handbrake available **B3605** 

## **PATRIOT SERIES**

















# **CALIPERS & PARTS**

ALL PRICES EXCL. GST

### **STRIKE! SERIES**

Dacromet or Stainless Steel Finish Retrofits to: 225mm Rotors













### **Features:**

- Options of zinc plated or full stainless finish.
- Rubber bushes allow for any discrepancies in mount.
- Easy servicing, undo one slide pin to flip caliper 100 degrees.
- Deeper wheel fit and slimline design allows for wider trailer chassis.
- Calipers self align to the brake rotor, less uneven brake pad wear.



# **COUPLINGS**

## **COUPLINGS & PARTS**

























### **COUPLINGS & PARTS**









### Easy multiple vehicle towing.

- Supports NZ products / industry.
- Unihub compatible.

#### Core Benefits of the Hygo MkII

**Autofit Coupling** 

(1 1/8" and 50mm)

- Two tier offering; Traditional hydraulic drum brakes, or high performance Patriot disc brakes.
- Same core 'off the shelf' components, available at a lower cost the EU spares.
- Locally c