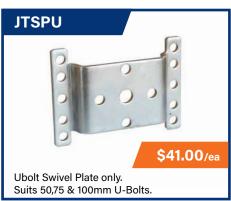

# Unique & Improved Swivel Mechanism

The new Trailparts V-series swivel bracket has a twopoint engagement mechanism that resists sideways load. Further improvements are the swivel pin - which remains static in the bracket during swiveling (no more caught fingers) - and the short distance between the two parts of the swivel bracket (no more bent pins).