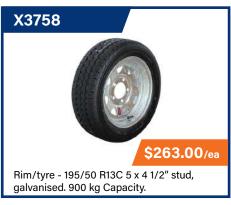

g (no more caught fingers) - and the short distance between the two parts of the swivel bracket (no more bent pins).

#### **All-New High Load Alloy Wheel**

A newly developed high-load alloy wheel is also released on these. The 190 x 75mm virgin rubber tyre is designed so that it won't slip on the rim under heavy load or skid on stones on the concrete; and the extra width means it is easier to push on soft and uneven surfaces.



# **MISCELLANEOUS**

ALL PRICES EXCL. GST

### **SHACKLES & CHAINS**













### MISC.













# SUSPENSION

### **PARTS**

















# **TOWBAR PRODUCTS**

ALL PRICES EXCL. GST

# TOW BALLS, PINS, WIRING

























# WINCHES & REPLACEMENT HANDLES













## **WINCH ROPES**









# **WHEELS**

## **ASSEMBLIES & RIMS**

























# **AXLE QUOTATION FORM**

| Business Name: