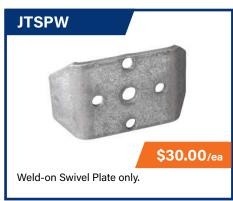

# Unique & Improved Swivel Mechanism

The new Trailparts V-series swivel bracket has a twopoint engagement mechanism that resists sideways load. Further improvements are the swivel pin - which remains static in the bracket during swiveling (no more caught fingers) - and the short distance between the two parts of the swivel bracket (no more bent pins).