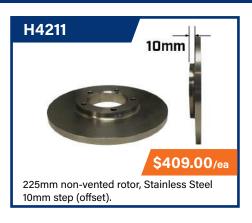

%





# **AXLE COMPONENTS**

**HUB KITS** 

ALL PRICES EXCL. GST

Some kits sold with Stubs included, See description













# **HUB BRAKE KITS**













# unihub.





#### **Unihub Compatibility**

Unihub has been made compatible with any trailer configuration required by you and your customers. Light or Heavy, Drum, Disc or Non-braked. Trailparts have the gear to get you on the road.

#### The Unihub range comprises these combinations;

- 1.8T vented disc with Patriot calipers
- 1.8T disc with STRIKE! calipers
- 1.8T 10" electric drum
- 1.8T 10" hydraulic drum
- 3.0T vented disc with Patriot calipers
- 3.0T 12" electric drum

Note: All hubs rated in pairs ie per axle



# **AXLE COMPONENTS**

ALL PRICES EXCL. GST

### **HUB PARTS**



















### **BRAKE ROTORS**







# **CALIPERS & PARTS**

ALL PRICES EXCL. GST

Parts also suits AL-KO & Trojan Mk3 - Mk7 25mm Bracket

### **B3100 SERIES**













Handbrake available **B3605** 

## **PATRIOT SERIES**

















# **CALIPERS & PARTS**

ALL PRICES EXCL. GST

### **STRIKE! SERIES**

Dacromet or Stainless Steel Finish Retrofits to: 225mm Rotors













### **Features:**

- Options of zinc plated or full stainless finish.
- Rubber bushes allow for any discrepancies in mount.
- Easy servicing, undo one slide pin to flip caliper 100 degrees.
- Deeper wheel fit and slimline design allows for wider trailer chassis.
- Calipers self align to the brake rotor, less uneven brake pad wear.



# **COUPLINGS**

## **COUPLINGS & PARTS**

























### **COUPLINGS & PARTS**









### Ea