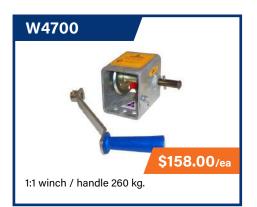

improvements are the swivel pin - which remains static in the bracket during swiveling (no more caught fingers) - and the short distance between the two parts of the swivel bracket (no more bent pins).

#### **All-New High Load Alloy Wheel**

A newly developed high-load alloy wheel is also released on these. The 190 x 75mm virgin rubber tyre is designed so that it won't slip on the rim under heavy load or skid on stones on the concrete; and the extra width means it is easier to push on soft and uneven surfaces.



# **MISCELLANEOUS**

ALL PRICES EXCL. GST

### **SHACKLES & CHAINS**













### MISC.













# SUSPENSION

### **PARTS**

















# **TOWBAR PRODUCTS**

ALL PRICES EXCL. GST

# TOW BALLS, PINS, WIRING

























# WINCHES & REPLACEMENT HANDLES













## **WINCH ROPES**









# **WHEELS**

## **ASSEMBLIES & RIMS**

























# **AXLE QUOTATION FORM**

| Business Name: