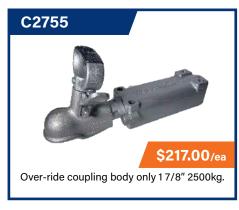

### **HUB PARTS**



















### **BRAKE ROTORS**







# **CALIPERS & PARTS**

ALL PRICES EXCL. GST

Parts also suits AL-KO & Trojan Mk3 - Mk7 25mm Bracket

### **B3100 SERIES**













Handbrake available **B3605** 

## **PATRIOT SERIES**

















# **CALIPERS & PARTS**

ALL PRICES EXCL. GST

### **STRIKE! SERIES**

Dacromet or Stainless Steel Finish Retrofits to: 225mm Rotors













### **Features:**

- Options of zinc plated or full stainless finish.
- Rubber bushes allow for any discrepancies in mount.
- Easy servicing, undo one slide pin to flip caliper 100 degrees.
- Deeper wheel fit and slimline design allows for wider trailer chassis.
- Calipers self align to the brake rotor, less uneven brake pad wear.



# **COUPLINGS**

## **COUPLINGS & PARTS**

























### **COUPLINGS & PARTS**









### Easy multiple vehicle towing.

- Supports NZ products / industry.
- Unihub compatible.

#### Core Benefits of the Hygo MkII

**Autofit Coupling** 

(1 1/8" and 50mm)

- Two tier offering; Traditional hydraulic drum brakes, or high performance Patriot disc brakes.
- Same core 'off the shelf' components, available at a lower cost the EU spares.
- Locally compliant fully customised builds unlike EU imports, only available as finished products.
- Break-away function that applies the brakes in the event of a vehicle separation.
- Can auto-reverse, and has an effective parking brake.

# **ELECTRICAL**

## CONNECTIVITY



























#### ALL PRICES EXCL. GST

### **CABLE**













# SAFETY BEACON | LIGHT BAR