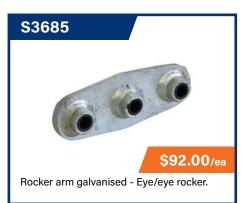

& Improved Swivel Mechanism

The new Trailparts V-series swivel bracket has a twopoint engagement mechanism that resists sideways load. Further improvements are the swivel pin - which remains static in the bracket during swiveling (no more caught fingers) - and the short distance between the two parts of the swivel bracket (no more bent pins).

#### **All-New High Load Alloy Wheel**

A newly developed high-load alloy wheel is also released on these. The 190 x 75mm virgin rubber tyre is designed so that it won't slip on the rim under heavy load or skid on stones on the concrete; and the extra width means it is easier to push on soft and uneven surfaces.



# **MISCELLANEOUS**

ALL PRICES EXCL. GST

### **SHACKLES & CHAINS**













### MISC.













# SUSPENSION

### **PARTS**

















# **TOWBAR PRODUCTS**

ALL PRICES EXCL. GST

# TOW BALLS, PINS, WIRING

























# WINCHES & REPLACEMENT HANDLES













## **WINCH ROPES**









# **WHEELS**

## **ASSEMBLIES & RIMS**

























# **AXLE QUOTATION FORM**

| Business Name: