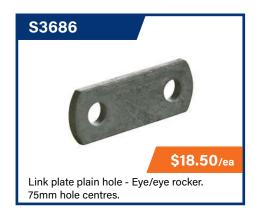

Improved Swivel Mechanism

The new Trailparts V-series swivel bracket has a twopoint engagement mechanism that resists sideways load. Further improvements are the swivel pin - which remains static in the bracket during swiveling (no more caught fingers) - and the short distance between the two parts of the swivel bracket (no more bent pins).

#### **All-New High Load Alloy Wheel**

A newly developed high-load alloy wheel is also released on these. The 190 x 75mm virgin rubber tyre is designed so that it won't slip on the rim under heavy load or skid on stones on the concrete; and the extra width means it is easier to push on soft and uneven surfaces.



# **MISCELLANEOUS**

ALL PRICES EXCL. GST

### **SHACKLES & CHAINS**













### MISC.













# SUSPENSION

### **PARTS**

















# **TOWBAR PRODUCTS**

ALL PRICES EXCL. GST

# TOW BALLS, PINS, WIRING

























# WINCHES & REPLACEMENT HANDLES













## **WINCH ROPES**









# **WHEELS**

## **ASSEMBLIES & RIMS**

























# **AXLE QUOTATION FORM**

| Business Name: