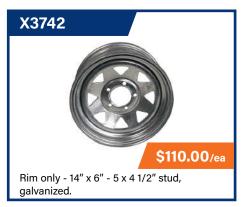

more caught fingers) - and the short distance between the two parts of the swivel bracket (no more bent pins).

#### **All-New High Load Alloy Wheel**

A newly developed high-load alloy wheel is also released on these. The 190 x 75mm virgin rubber tyre is designed so that it won't slip on the rim under heavy load or skid on stones on the concrete; and the extra width means it is easier to push on soft and uneven surfaces.



# **MISCELLANEOUS**

ALL PRICES EXCL. GST

### **SHACKLES & CHAINS**













### MISC.













# SUSPENSION

### **PARTS**

















# **TOWBAR PRODUCTS**

ALL PRICES EXCL. GST

# TOW BALLS, PINS, WIRING

























# WINCHES & REPLACEMENT HANDLES













## **WINCH ROPES**









# **WHEELS**

## **ASSEMBLIES & RIMS**

























# **AXLE QUOTATION FORM**

| Business Name: