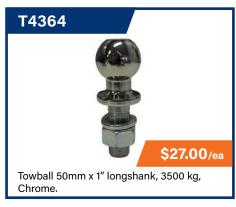

t mechanism that resists sideways load. Further improvements are the swivel pin - which remains static in the bracket during swiveling (no more caught fingers) - and the short distance between the two parts of the swivel bracket (no more bent pins).

#### **All-New High Load Alloy Wheel**

A newly developed high-load alloy wheel is also released on these. The 190 x 75mm virgin rubber tyre is designed so that it won't slip on the rim under heavy load or skid on stones on the concrete; and the extra width means it is easier to push on soft and uneven surfaces.



# **MISCELLANEOUS**

ALL PRICES EXCL. GST

### **SHACKLES & CHAINS**













### MISC.













# SUSPENSION

### **PARTS**

















# **TOWBAR PRODUCTS**

ALL PRICES EXCL. GST

# TOW BALLS, PINS, WIRING

























# WINCHES & REPLACEMENT HANDLES













## **WINCH ROPES**









# **WHEELS**

## **ASSEMBLIES & RIMS**

























# **AXLE QUOTATION FORM**

| Business Name: