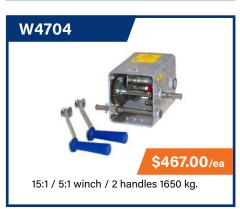

ments are the swivel pin - which remains static in the bracket during swiveling (no more caught fingers) - and the short distance between the two parts of the swivel bracket (no more bent pins).

#### **All-New High Load Alloy Wheel**

A newly developed high-load alloy wheel is also released on these. The 190 x 75mm virgin rubber tyre is designed so that it won't slip on the rim under heavy load or skid on stones on the concrete; and the extra width means it is easier to push on soft and uneven surfaces.



# **MISCELLANEOUS**

ALL PRICES EXCL. GST

### **SHACKLES & CHAINS**













### MISC.













# SUSPENSION

### **PARTS**

















# **TOWBAR PRODUCTS**

ALL PRICES EXCL. GST

# TOW BALLS, PINS, WIRING

























# WINCHES & REPLACEMENT HANDLES













## **WINCH ROPES**









# **WHEELS**

## **ASSEMBLIES & RIMS**

























# **AXLE QUOTATION FORM**

| Business Name: