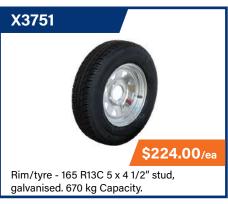

eling (no more caught fingers) - and the short distance between the two parts of the swivel bracket (no more bent pins).

#### **All-New High Load Alloy Wheel**

A newly developed high-load alloy wheel is also released on these. The 190 x 75mm virgin rubber tyre is designed so that it won't slip on the rim under heavy load or skid on stones on the concrete; and the extra width means it is easier to push on soft and uneven surfaces.



# **MISCELLANEOUS**

ALL PRICES EXCL. GST

### **SHACKLES & CHAINS**













### MISC.













# SUSPENSION

### **PARTS**

















# **TOWBAR PRODUCTS**

ALL PRICES EXCL. GST

# TOW BALLS, PINS, WIRING

























# WINCHES & REPLACEMENT HANDLES













## **WINCH ROPES**









# **WHEELS**

## **ASSEMBLIES & RIMS**

























# **AXLE QUOTATION FORM**

| Business Name: