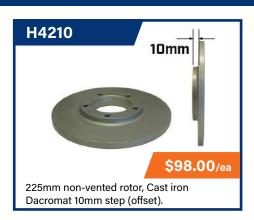

%





# **AXLE COMPONENTS**

**HUB KITS** 

ALL PRICES EXCL. GST

Some kits sold with Stubs included, See description













# **HUB BRAKE KITS**













# unihub.





#### **Unihub Compatibility**

Unihub has been made compatible with any trailer configuration required by you and your customers. Light or Heavy, Drum, Disc or Non-braked. Trailparts have the gear to get you on the road.

#### The Unihub range comprises these combinations;

- 1.8T vented disc with Patriot calipers
- 1.8T disc with STRIKE! calipers
- 1.8T 10" electric drum
- 1.8T 10" hydraulic drum
- 3.0T vented disc with Patriot calipers
- 3.0T 12" electric drum

Note: All hubs rated in pairs ie per axle



# **AXLE COMPONENTS**

ALL PRICES EXCL. GST

### **HUB PARTS**



















### **BRAKE ROTORS**







# **CALIPERS & PARTS**

ALL PRICES EXCL. GST

Parts also suits AL-KO & Trojan Mk3 - Mk7 25mm Bracket

### **B3100 SERIES**













Handbrake available **B3605** 

## **PATRIOT SERIES**

















# **CALIPERS & PARTS**

ALL PRICES EXCL. GST

### **STRIKE! SERIES**

Dacromet or Stainless Steel Finish Retrofits to: 225mm Rotors













### **Features:**

- Options of zinc plated or full stainless finish.
- Rubber bushes allow for any discrepancies in mount.
- Easy servicing, undo one slide pin to flip caliper 100 degrees.
- Deeper wheel fit and slimline design allows for wider trailer chassis.
- Calipers self align to the brake rotor, less uneven brake pad wear.



# **COUPLINGS**

## **COUPLINGS & PARTS**

























### **COUPLINGS & PARTS**









###