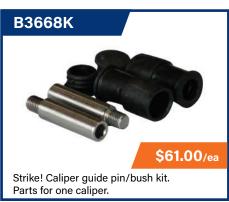

### **STRIKE! SERIES**

Dacromet or Stainless Steel Finish Retrofits to: 225mm Rotors

### **Features:**

- Options of zinc plated or full stainless finish.
- Rubber bushes allow for any discrepancies in mount.
- Easy servicing, undo one slide pin to flip caliper 100 degrees.
- Deeper wheel fit and slimline design allows for wider trailer chassis.
- Calipers self align to the brake rotor, less uneven brake pad wear.