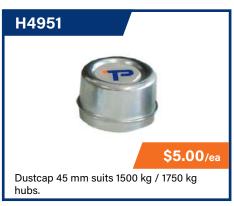

future reference.

**Discount:** 

%





# **AXLE COMPONENTS**

**HUB KITS** 

ALL PRICES EXCL. GST

Some kits sold with Stubs included, See description













# **HUB BRAKE KITS**













# unihub.





#### **Unihub Compatibility**

Unihub has been made compatible with any trailer configuration required by you and your customers. Light or Heavy, Drum, Disc or Non-braked. Trailparts have the gear to get you on the road.

#### The Unihub range comprises these combinations;

- 1.8T vented disc with Patriot calipers
- 1.8T disc with STRIKE! calipers
- 1.8T 10" electric drum
- 1.8T 10" hydraulic drum
- 3.0T vented disc with Patriot calipers
- 3.0T 12" electric drum

Note: All hubs rated in pairs ie per axle



# **AXLE COMPONENTS**

ALL PRICES EXCL. GST

### **HUB PARTS**



















### **BRAKE ROTORS**







# **CALIPERS & PARTS**

ALL PRICES EXCL. GST

Parts also suits AL-KO & Trojan Mk3 - Mk7 25mm Bracket

### **B3100 SERIES**













Handbrake available **B3605** 

## **PATRIOT SERIES**

















# **CALIPERS & PARTS**

ALL PRICES EXCL. GST

### **STRIKE! SERIES**

Dacromet or Stainless Steel Finish Retrofits to: 225mm Rotors













### **Features:**

- Options of zinc plated or full stainless finish.
- Rubber bushes allow for any discrepancies in mount.
- Easy servicing, undo one slide pin to flip caliper 100 degrees.
- Deeper wheel fit and slimline design allows for wider trailer chassis.
- Calipers self align to the brake rotor, less uneven brake pad wear.



# **COUPLINGS**

## **COUPLINGS & PARTS**

























### *