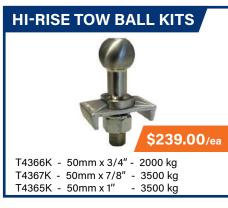

mechanism that resists sideways load. Further improvements are the swivel pin - which remains static in the bracket during swiveling (no more caught fingers) - and the short distance between the two parts of the swivel bracket (no more bent pins).

#### **All-New High Load Alloy Wheel**

A newly developed high-load alloy wheel is also released on these. The 190 x 75mm virgin rubber tyre is designed so that it won't slip on the rim under heavy load or skid on stones on the concrete; and the extra width means it is easier to push on soft and uneven surfaces.



# **MISCELLANEOUS**

ALL PRICES EXCL. GST

### **SHACKLES & CHAINS**













### MISC.













# SUSPENSION

### **PARTS**

















# **TOWBAR PRODUCTS**

ALL PRICES EXCL. GST

# TOW BALLS, PINS, WIRING

























# WINCHES & REPLACEMENT HANDLES













## **WINCH ROPES**









# **WHEELS**

## **ASSEMBLIES & RIMS**

























# **AXLE QUOTATION FORM**

| Business Name: