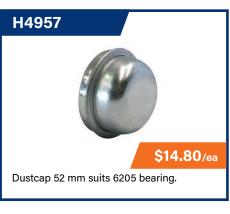

ght fingers) - and the short distance between the two parts of the swivel bracket (no more bent pins).

#### **All-New High Load Alloy Wheel**

A newly developed high-load alloy wheel is also released on these. The 190 x 75mm virgin rubber tyre is designed so that it won't slip on the rim under heavy load or skid on stones on the concrete; and the extra width means it is easier to push on soft and uneven surfaces.



# **MISCELLANEOUS**

ALL PRICES EXCL. GST

### **SHACKLES & CHAINS**













### MISC.













# SUSPENSION

### **PARTS**

















# **TOWBAR PRODUCTS**

ALL PRICES EXCL. GST

# TOW BALLS, PINS, WIRING

























# WINCHES & REPLACEMENT HANDLES













## **WINCH ROPES**









# **WHEELS**

## **ASSEMBLIES & RIMS**

























# **AXLE QUOTATION FORM**

| Business Name: