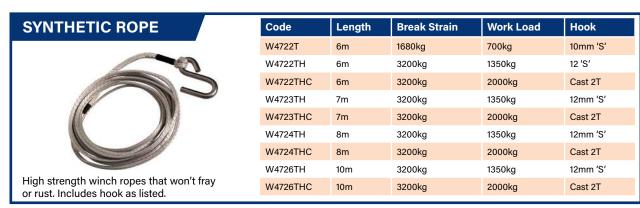

- which remains static in the bracket during swiveling (no more caught fingers) - and the short distance between the two parts of the swivel bracket (no more bent pins).

#### **All-New High Load Alloy Wheel**

A newly developed high-load alloy wheel is also released on these. The 190 x 75mm virgin rubber tyre is designed so that it won't slip on the rim under heavy load or skid on stones on the concrete; and the extra width means it is easier to push on soft and uneven surfaces.



# **MISCELLANEOUS**

ALL PRICES EXCL. GST

### **SHACKLES & CHAINS**













### MISC.













# SUSPENSION

### **PARTS**

















# **TOWBAR PRODUCTS**

ALL PRICES EXCL. GST

# TOW BALLS, PINS, WIRING

























# WINCHES & REPLACEMENT HANDLES













## **WINCH ROPES**









# **WHEELS**

## **ASSEMBLIES & RIMS**

























# **AXLE QUOTATION FORM**

| Business Name: