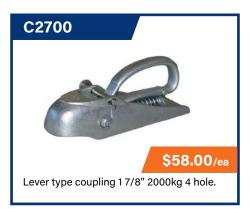

ST

### **HUB PARTS**



















### **BRAKE ROTORS**







# **CALIPERS & PARTS**

ALL PRICES EXCL. GST

Parts also suits AL-KO & Trojan Mk3 - Mk7 25mm Bracket

### **B3100 SERIES**













Handbrake available **B3605** 

## **PATRIOT SERIES**

















# **CALIPERS & PARTS**

ALL PRICES EXCL. GST

### **STRIKE! SERIES**

Dacromet or Stainless Steel Finish Retrofits to: 225mm Rotors













### **Features:**

- Options of zinc plated or full stainless finish.
- Rubber bushes allow for any discrepancies in mount.
- Easy servicing, undo one slide pin to flip caliper 100 degrees.
- Deeper wheel fit and slimline design allows for wider trailer chassis.
- Calipers self align to the brake rotor, less uneven brake pad wear.



# **COUPLINGS**

## **COUPLINGS & PARTS**

























### **COUPLINGS & PARTS**









### Easy multiple vehicle towing.

- Supports NZ products / industry.
- Unihub compatible.

#### Core Benefits of the Hygo MkII

**Autofit Coupling** 

(1 1/8" and 50mm)

- Two tier offering; Traditional hydraulic drum brakes, or high performance Patriot disc brakes.
- Same core 'off the shelf' components, available at a lower cost the EU spares.
- Locally compliant fully customised builds unlike EU imports, only available as finished products.
- Break-away function that applies the brakes in the event of a vehicle separation.
- Can auto-reverse, and has an effective parking brake.

# **ELECTRICAL**

## CONNECTIVITY



























#### ALL PRICES EXCL. GST

### **CABLE**













# SAFETY BEACON | LIGHT BAR