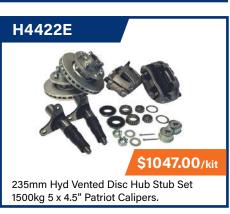

# **AXLE COMPONENTS**

**HUB KITS** 

ALL PRICES EXCL. GST

Some kits sold with Stubs included, See description

#### The Unihub range comprises these combinations;

- 1.8T vented disc with Patriot calipers
- 1.8T disc with STRIKE! calipers
- 1.8T 10" electric drum
- 1.8T 10" hydraulic drum
- 3.0T vented disc with Patriot calipers
- 3.0T 12" electric drum