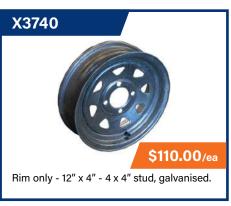

(no more caught fingers) - and the short distance between the two parts of the swivel bracket (no more bent pins).

#### **All-New High Load Alloy Wheel**

A newly developed high-load alloy wheel is also released on these. The 190 x 75mm virgin rubber tyre is designed so that it won't slip on the rim under heavy load or skid on stones on the concrete; and the extra width means it is easier to push on soft and uneven surfaces.



# **MISCELLANEOUS**

ALL PRICES EXCL. GST

### **SHACKLES & CHAINS**













### MISC.













# SUSPENSION

### **PARTS**

















# **TOWBAR PRODUCTS**

ALL PRICES EXCL. GST

# TOW BALLS, PINS, WIRING

























# WINCHES & REPLACEMENT HANDLES













## **WINCH ROPES**









# **WHEELS**

## **ASSEMBLIES & RIMS**

























# **AXLE QUOTATION FORM**

| Business Name: