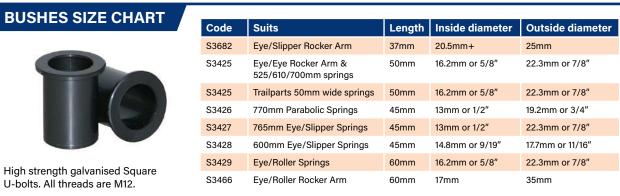

Swivel Mechanism

The new Trailparts V-series swivel bracket has a twopoint engagement mechanism that resists sideways load. Further improvements are the swivel pin - which remains static in the bracket during swiveling (no more caught fingers) - and the short distance between the two parts of the swivel bracket (no more bent pins).

#### **All-New High Load Alloy Wheel**

A newly developed high-load alloy wheel is also released on these. The 190 x 75mm virgin rubber tyre is designed so that it won't slip on the rim under heavy load or skid on stones on the concrete; and the extra width means it is easier to push on soft and uneven surfaces.



# **MISCELLANEOUS**

ALL PRICES EXCL. GST

### **SHACKLES & CHAINS**













### MISC.













# SUSPENSION

### **PARTS**

















# **TOWBAR PRODUCTS**

ALL PRICES EXCL. GST

# TOW BALLS, PINS, WIRING

























# WINCHES & REPLACEMENT HANDLES













## **WINCH ROPES**









# **WHEELS**

## **ASSEMBLIES & RIMS**

























# **AXLE QUOTATION FORM**

| Business Name: