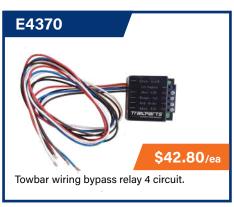

m that resists sideways load. Further improvements are the swivel pin - which remains static in the bracket during swiveling (no more caught fingers) - and the short distance between the two parts of the swivel bracket (no more bent pins).

#### **All-New High Load Alloy Wheel**

A newly developed high-load alloy wheel is also released on these. The 190 x 75mm virgin rubber tyre is designed so that it won't slip on the rim under heavy load or skid on stones on the concrete; and the extra width means it is easier to push on soft and uneven surfaces.



# **MISCELLANEOUS**

ALL PRICES EXCL. GST

### **SHACKLES & CHAINS**













### MISC.













# SUSPENSION

### **PARTS**

















# **TOWBAR PRODUCTS**

ALL PRICES EXCL. GST

# TOW BALLS, PINS, WIRING

























# WINCHES & REPLACEMENT HANDLES













## **WINCH ROPES**









# **WHEELS**

## **ASSEMBLIES & RIMS**

























# **AXLE QUOTATION FORM**

| Business Name: