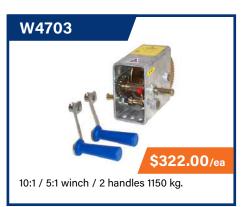

vements are the swivel pin - which remains static in the bracket during swiveling (no more caught fingers) - and the short distance between the two parts of the swivel bracket (no more bent pins).

#### **All-New High Load Alloy Wheel**

A newly developed high-load alloy wheel is also released on these. The 190 x 75mm virgin rubber tyre is designed so that it won't slip on the rim under heavy load or skid on stones on the concrete; and the extra width means it is easier to push on soft and uneven surfaces.



# **MISCELLANEOUS**

ALL PRICES EXCL. GST

### **SHACKLES & CHAINS**













### MISC.













# SUSPENSION

### **PARTS**

















# **TOWBAR PRODUCTS**

ALL PRICES EXCL. GST

# TOW BALLS, PINS, WIRING

























# WINCHES & REPLACEMENT HANDLES













## **WINCH ROPES**









# **WHEELS**

## **ASSEMBLIES & RIMS**

























# **AXLE QUOTATION FORM**

| Business Name: