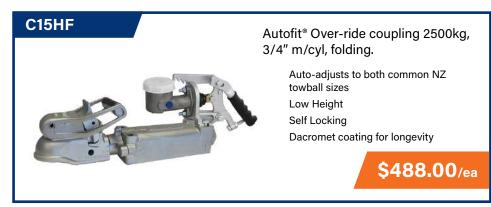

# **COUPLINGS**

## **COUPLINGS & PARTS**

### **COUPLINGS & PARTS**

### Easy multiple vehicle towing.

- Supports NZ products / industry.
- Unihub compatible.

#### Core Benefits of the Hygo MkII

**Autofit Coupling** 

(1 1/8" and 50mm)

- Two tier offering; Traditional hydraulic drum brakes, or high performance Patriot disc brakes.
- Same core 'off the shelf' components, available at a lower cost the EU spares.
- Locally compliant fully customised builds unlike EU imports, only available as finished products.
- Break-away function that applies the brakes in the event of a vehicle separation.
- Can auto-reverse, and has an effective parking brake.