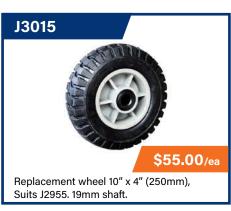

.

#### Core Benefits of the Hygo MkII

**Autofit Coupling** 

(1 1/8" and 50mm)

- Two tier offering; Traditional hydraulic drum brakes, or high performance Patriot disc brakes.
- Same core 'off the shelf' components, available at a lower cost the EU spares.
- Locally compliant fully customised builds unlike EU imports, only available as finished products.
- Break-away function that applies the brakes in the event of a vehicle separation.
- Can auto-reverse, and has an effective parking brake.

# **ELECTRICAL**

## CONNECTIVITY



























#### ALL PRICES EXCL. GST

### **CABLE**













# SAFETY BEACON | LIGHT BAR















# **ELECTRICAL**

### LIGHTING



























# **JOCKEY WHEELS**

ALL PRICES EXCL. GST

# STANDS, WHEELS & PARTS

























# **JOCKEY WHEELS**

ALL PRICES EXCL. GST

### **V-SERIES**







# IMPROVED | STRONGER | SAFER

#### INTRODUCING THE NEW V-SERIES

Sideways loads kill more jockey wheels than anything else! Nobody knows this better than trailer hire companies and users of heavy trailers, who suffer frequent jockey wheel breakages in this way. Based on feedback from some of the biggest trailer companies in Australia, Trailparts V-Series jockey wheels withstand sideways loads better, improving user safety and service life.

#### **Heavy-Duty Handle & Screw**



V-Series jockey wheels all use a 20% heavier duty winding screw than standard models. Atop that is a compact fold away heavy duty handle with a 16mm shaft.

# Unique & Improved Swivel Mechanism

The new Trailparts V-series swivel bracket h