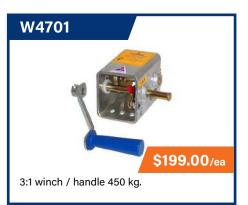

mprovements are the swivel pin - which remains static in the bracket during swiveling (no more caught fingers) - and the short distance between the two parts of the swivel bracket (no more bent pins).

#### **All-New High Load Alloy Wheel**

A newly developed high-load alloy wheel is also released on these. The 190 x 75mm virgin rubber tyre is designed so that it won't slip on the rim under heavy load or skid on stones on the concrete; and the extra width means it is easier to push on soft and uneven surfaces.



# **MISCELLANEOUS**

ALL PRICES EXCL. GST

### **SHACKLES & CHAINS**













### MISC.













# SUSPENSION

### **PARTS**

















# **TOWBAR PRODUCTS**

ALL PRICES EXCL. GST

# TOW BALLS, PINS, WIRING

























# WINCHES & REPLACEMENT HANDLES













## **WINCH ROPES**









# **WHEELS**

## **ASSEMBLIES & RIMS**

























# **AXLE QUOTATION FORM**

| Business Name: