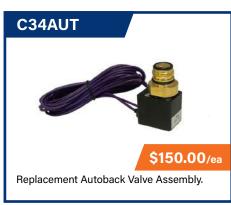

*



















### **BRAKE ROTORS**







# **CALIPERS & PARTS**

ALL PRICES EXCL. GST

Parts also suits AL-KO & Trojan Mk3 - Mk7 25mm Bracket

### **B3100 SERIES**













Handbrake available **B3605** 

## **PATRIOT SERIES**

















# **CALIPERS & PARTS**

ALL PRICES EXCL. GST

### **STRIKE! SERIES**

Dacromet or Stainless Steel Finish Retrofits to: 225mm Rotors













### **Features:**

- Options of zinc plated or full stainless finish.
- Rubber bushes allow for any discrepancies in mount.
- Easy servicing, undo one slide pin to flip caliper 100 degrees.
- Deeper wheel fit and slimline design allows for wider trailer chassis.
- Calipers self align to the brake rotor, less uneven brake pad wear.



# **COUPLINGS**

## **COUPLINGS & PARTS**

























### **COUPLINGS & PARTS**









### Easy multiple vehicle towing.

- Supports NZ products / industry.
- Unihub compatible.

#### Core Benefits of the Hygo MkII

**Autofit Coupling** 

(1 1/8" and 50mm)

- Two tier offering; Traditional hydraulic drum brakes, or high performance Patriot disc brakes.
- Same core 'off the shelf' components, available at a lower cost the EU spares.
- Locally compliant fully customised builds unlike EU imports, only available as finished products.
- Break-away function that applies the brakes in the event of a vehicle separation.
- Can auto-reverse, and has an effective parking brake.

# **ELECTRICAL**

## CONNECTIVITY



























#### ALL PRICES EXCL. GST

### **CABLE**













# SAFETY BEACON | LIGHT BAR















# **ELECTRICA