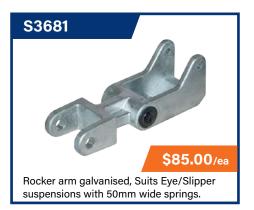

e & Improved Swivel Mechanism

The new Trailparts V-series swivel bracket has a twopoint engagement mechanism that resists sideways load. Further improvements are the swivel pin - which remains static in the bracket during swiveling (no more caught fingers) - and the short distance between the two parts of the swivel bracket (no more bent pins).

#### **All-New High Load Alloy Wheel**

A newly developed high-load alloy wheel is also released on these. The 190 x 75mm virgin rubber tyre is designed so that it won't slip on the rim under heavy load or skid on stones on the concrete; and the extra width means it is easier to push on soft and uneven surfaces.



# **MISCELLANEOUS**

ALL PRICES EXCL. GST

### **SHACKLES & CHAINS**













### MISC.













# SUSPENSION

### **PARTS**

















# **TOWBAR PRODUCTS**

ALL PRICES EXCL. GST

# TOW BALLS, PINS, WIRING

























# WINCHES & REPLACEMENT HANDLES













## **WINCH ROPES**









# **WHEELS**

## **ASSEMBLIES & RIMS**

























# **AXLE QUOTATION FORM**

| Business Name: