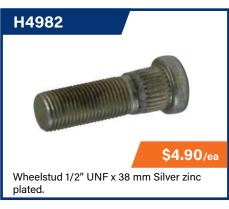

uture reference.

**Discount:** 

%





# **AXLE COMPONENTS**

**HUB KITS** 

ALL PRICES EXCL. GST

Some kits sold with Stubs included, See description













# **HUB BRAKE KITS**













# unihub.





#### **Unihub Compatibility**

Unihub has been made compatible with any trailer configuration required by you and your customers. Light or Heavy, Drum, Disc or Non-braked. Trailparts have the gear to get you on the road.

#### The Unihub range comprises these combinations;

- 1.8T vented disc with Patriot calipers
- 1.8T disc with STRIKE! calipers
- 1.8T 10" electric drum
- 1.8T 10" hydraulic drum
- 3.0T vented disc with Patriot calipers
- 3.0T 12" electric drum

Note: All hubs rated in pairs ie per axle



# **AXLE COMPONENTS**

ALL PRICES EXCL. GST

### **HUB PARTS**



















### **BRAKE ROTORS**







# **CALIPERS & PARTS**

ALL PRICES EXCL. GST

Parts also suits AL-KO & Trojan Mk3 - Mk7 25mm Bracket

### **B3100 SERIES**













Handbrake available **B3605** 

## **PATRIOT SERIES**

















# **CALIPERS & PARTS**

ALL PRICES EXCL. GST

### **STRIKE! SERIES**

Dacromet or Stainless Steel Finish Retrofits to: 225mm Rotors













### **Features:**

- Options of zinc plated or full stainless finish.
- Rubber bushes allow for any discrepancies in mount.
- Easy servicing, undo one slide pin to flip caliper 100 degrees.
- Deeper wheel fit and slimline design allows for wider trailer chassis.
- Calipers self align to the brake rotor, less uneven brake pad wear.



# **COUPLINGS**

## **COUPLINGS & PARTS**

























### **C