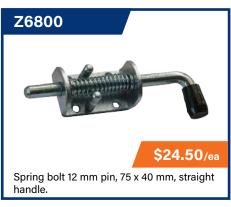

handle with a 16mm shaft.

# Unique & Improved Swivel Mechanism

The new Trailparts V-series swivel bracket has a twopoint engagement mechanism that resists sideways load. Further improvements are the swivel pin - which remains static in the bracket during swiveling (no more caught fingers) - and the short distance between the two parts of the swivel bracket (no more bent pins).

#### **All-New High Load Alloy Wheel**

A newly developed high-load alloy wheel is also released on these. The 190 x 75mm virgin rubber tyre is designed so that it won't slip on the rim under heavy load or skid on stones on the concrete; and the extra width means it is easier to push on soft and uneven surfaces.



# **MISCELLANEOUS**

ALL PRICES EXCL. GST

### **SHACKLES & CHAINS**













### MISC.













# SUSPENSION

### **PARTS**

















# **TOWBAR PRODUCTS**

ALL PRICES EXCL. GST

# TOW BALLS, PINS, WIRING

























# WINCHES & REPLACEMENT HANDLES













## **WINCH ROPES**









# **WHEELS**

## **ASSEMBLIES & RIMS**

























# **AXLE QUOTATION FORM**

| Business Name: