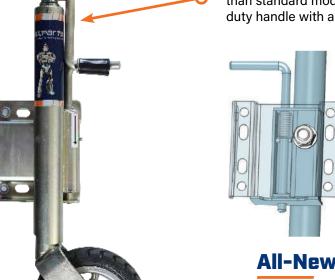

# IMPROVED | STRONGER | SAFER

#### INTRODUCING THE NEW V-SERIES

Sideways loads kill more jockey wheels than anything else! Nobody knows this better than trailer hire companies and users of heavy trailers, who suffer frequent jockey wheel breakages in this way. Based on feedback from some of the biggest trailer companies in Australia, Trailparts V-Series jockey wheels withstand sideways loads better, improving user safety and service life.

#### **Heavy-Duty Handle & Screw**

V-Series jockey wheels all use a 20% heavier duty winding screw than standard models. Atop that is a compact fold away heavy duty handle with a 16mm shaft.

# Unique & Improved Swivel Mechanism

The new Trailparts V-series swivel bracket has a twopoint engagement mechanism that resists sideways load. Further improvements are the swivel pin - which remains static in the bracket during swiveling (no more caught fingers) - and the short distance between the two parts of the swivel bracket (no more bent pins).

#### **All-New High Load Alloy Wheel**

A newly developed high-load alloy wheel is also released on these. The 190 x 75mm virgin rubber tyre is designed so that it won't slip on the rim under heavy load or skid on stones on the concrete; and the extra width means it is easier to push on soft and uneven surfaces.