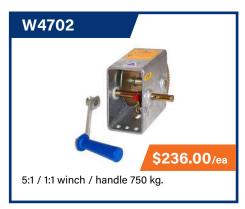

rovements are the swivel pin - which remains static in the bracket during swiveling (no more caught fingers) - and the short distance between the two parts of the swivel bracket (no more bent pins).

#### **All-New High Load Alloy Wheel**

A newly developed high-load alloy wheel is also released on these. The 190 x 75mm virgin rubber tyre is designed so that it won't slip on the rim under heavy load or skid on stones on the concrete; and the extra width means it is easier to push on soft and uneven surfaces.



# **MISCELLANEOUS**

ALL PRICES EXCL. GST

### **SHACKLES & CHAINS**













### MISC.













# SUSPENSION

### **PARTS**

















# **TOWBAR PRODUCTS**

ALL PRICES EXCL. GST

# TOW BALLS, PINS, WIRING

























# WINCHES & REPLACEMENT HANDLES













## **WINCH ROPES**









# **WHEELS**

## **ASSEMBLIES & RIMS**

























# **AXLE QUOTATION FORM**

| Business Name: