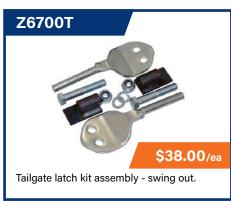

dle with a 16mm shaft.

# Unique & Improved Swivel Mechanism

The new Trailparts V-series swivel bracket has a twopoint engagement mechanism that resists sideways load. Further improvements are the swivel pin - which remains static in the bracket during swiveling (no more caught fingers) - and the short distance between the two parts of the swivel bracket (no more bent pins).

#### **All-New High Load Alloy Wheel**

A newly developed high-load alloy wheel is also released on these. The 190 x 75mm virgin rubber tyre is designed so that it won't slip on the rim under heavy load or skid on stones on the concrete; and the extra width means it is easier to push on soft and uneven surfaces.



# **MISCELLANEOUS**

ALL PRICES EXCL. GST

### **SHACKLES & CHAINS**













### MISC.













# SUSPENSION

### **PARTS**

















# **TOWBAR PRODUCTS**

ALL PRICES EXCL. GST

# TOW BALLS, PINS, WIRING

























# WINCHES & REPLACEMENT HANDLES













## **WINCH ROPES**









# **WHEELS**

## **ASSEMBLIES & RIMS**

























# **AXLE QUOTATION FORM**

| Business Name: