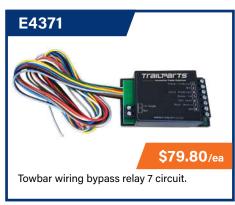

that resists sideways load. Further improvements are the swivel pin - which remains static in the bracket during swiveling (no more caught fingers) - and the short distance between the two parts of the swivel bracket (no more bent pins).

#### **All-New High Load Alloy Wheel**

A newly developed high-load alloy wheel is also released on these. The 190 x 75mm virgin rubber tyre is designed so that it won't slip on the rim under heavy load or skid on stones on the concrete; and the extra width means it is easier to push on soft and uneven surfaces.



# **MISCELLANEOUS**

ALL PRICES EXCL. GST

### **SHACKLES & CHAINS**













### MISC.













# SUSPENSION

### **PARTS**

















# **TOWBAR PRODUCTS**

ALL PRICES EXCL. GST

# TOW BALLS, PINS, WIRING

























# WINCHES & REPLACEMENT HANDLES













## **WINCH ROPES**









# **WHEELS**

## **ASSEMBLIES & RIMS**

























# **AXLE QUOTATION FORM**

| Business Name: