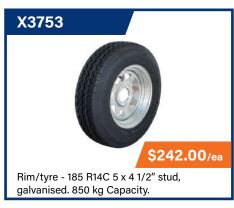

ing (no more caught fingers) - and the short distance between the two parts of the swivel bracket (no more bent pins).

#### **All-New High Load Alloy Wheel**

A newly developed high-load alloy wheel is also released on these. The 190 x 75mm virgin rubber tyre is designed so that it won't slip on the rim under heavy load or skid on stones on the concrete; and the extra width means it is easier to push on soft and uneven surfaces.



# **MISCELLANEOUS**

ALL PRICES EXCL. GST

### **SHACKLES & CHAINS**













### MISC.













# SUSPENSION

### **PARTS**

















# **TOWBAR PRODUCTS**

ALL PRICES EXCL. GST

# TOW BALLS, PINS, WIRING

























# WINCHES & REPLACEMENT HANDLES













## **WINCH ROPES**









# **WHEELS**

## **ASSEMBLIES & RIMS**

























# **AXLE QUOTATION FORM**

| Business Name: