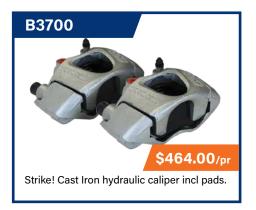

### **STRIKE! SERIES**

Dacromet or Stainless Steel Finish Retrofits to: 225mm Rotors

### **Features:**

- Options of zinc plated or full stainless finish.
- Rubber bushes allow for any discrepancies in mount.
- Easy servicing, undo one slide pin to flip caliper 100 degrees.
- Deeper wheel fit and slimline design allows for wider trailer chassis.
- Calipers self align to the brake rotor, less uneven brake pad wear.