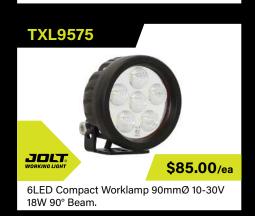

### **COUPLINGS & PARTS**









### Easy multiple vehicle towing.

- Supports NZ products / industry.
- Unihub compatible.

#### Core Benefits of the Hygo MkII

**Autofit Coupling** 

(1 1/8" and 50mm)

- Two tier offering; Traditional hydraulic drum brakes, or high performance Patriot disc brakes.
- Same core 'off the shelf' components, available at a lower cost the EU spares.
- Locally compliant fully customised builds unlike EU imports, only available as finished products.
- Break-away function that applies the brakes in the event of a vehicle separation.
- Can auto-reverse, and has an effective parking brake.

# **ELECTRICAL**

## CONNECTIVITY



























#### ALL PRICES EXCL. GST

### **CABLE**













# SAFETY BEACON | LIGHT BAR















# **ELECTRICAL**

### LIGHTING



























# **JOCKEY WHEELS**

ALL PRICES EXCL. GST

# STANDS, WHEELS & PARTS

























# **JOCKEY WHEELS**

ALL PRICES EXCL. GST

### **V-SERIES**







# IMPROVED | STRONGER | SAFER

#### INTRODUCING THE NEW V-SERIES

Sideways loads kill more jockey wheels than anything else! Nobody knows this better than trailer hire companies and users of heavy trailers, who suffer frequent jockey wheel breakages in this way. Based on feedback from some of the biggest trailer companies in Australia, Trailparts V-Series jockey wheels withstand sideways loads better, improving user safety and service life.

#### **Heavy-Duty Handle & Screw**



V-Series jockey wheels all use a 20% heavier duty winding screw than standard models. Atop tha