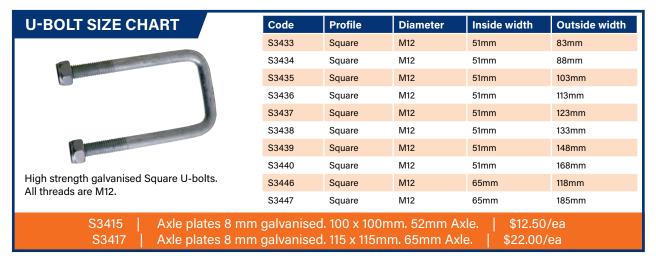

ed Swivel Mechanism

The new Trailparts V-series swivel bracket has a twopoint engagement mechanism that resists sideways load. Further improvements are the swivel pin - which remains static in the bracket during swiveling (no more caught fingers) - and the short distance between the two parts of the swivel bracket (no more bent pins).

#### **All-New High Load Alloy Wheel**

A newly developed high-load alloy wheel is also released on these. The 190 x 75mm virgin rubber tyre is designed so that it won't slip on the rim under heavy load or skid on stones on the concrete; and the extra width means it is easier to push on soft and uneven surfaces.



# **MISCELLANEOUS**

ALL PRICES EXCL. GST

### **SHACKLES & CHAINS**













### MISC.













# SUSPENSION

### **PARTS**

















# **TOWBAR PRODUCTS**

ALL PRICES EXCL. GST

# TOW BALLS, PINS, WIRING

























# WINCHES & REPLACEMENT HANDLES













## **WINCH ROPES**









# **WHEELS**

## **ASSEMBLIES & RIMS**

























# **AXLE QUOTATION FORM**

| Business Name: