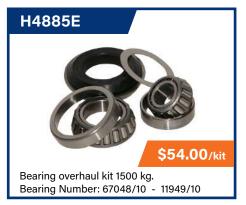

re for future reference.

**Discount:** 

%





# **AXLE COMPONENTS**

**HUB KITS** 

ALL PRICES EXCL. GST

Some kits sold with Stubs included, See description













# **HUB BRAKE KITS**













# unihub.





#### **Unihub Compatibility**

Unihub has been made compatible with any trailer configuration required by you and your customers. Light or Heavy, Drum, Disc or Non-braked. Trailparts have the gear to get you on the road.

#### The Unihub range comprises these combinations;

- 1.8T vented disc with Patriot calipers
- 1.8T disc with STRIKE! calipers
- 1.8T 10" electric drum
- 1.8T 10" hydraulic drum
- 3.0T vented disc with Patriot calipers
- 3.0T 12" electric drum

Note: All hubs rated in pairs ie per axle



# **AXLE COMPONENTS**

ALL PRICES EXCL. GST

### **HUB PARTS**



















### **BRAKE ROTORS**







# **CALIPERS & PARTS**

ALL PRICES EXCL. GST

Parts also suits AL-KO & Trojan Mk3 - Mk7 25mm Bracket

### **B3100 SERIES**













Handbrake available **B3605** 

## **PATRIOT SERIES**

















# **CALIPERS & PARTS**

ALL PRICES EXCL. GST

### **STRIKE! SERIES**

Dacromet or Stainless Steel Finish Retrofits to: 225mm Rotors













### **Features:**

- Options of zinc plated or full stainless finish.
- Rubber bushes allow for any discrepancies in mount.
- Easy servicing, undo one slide pin to flip caliper 100 degrees.
- Deeper wheel fit and slimline design allows for wider trailer chassis.
- Calipers self align to the brake rotor, less uneven brake pad wear.



# **COUPLINGS**

## **COUPLINGS & PARTS**