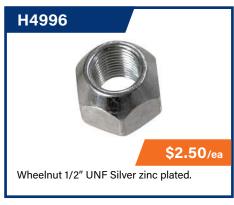

ure reference.

**Discount:** 

%





# **AXLE COMPONENTS**

**HUB KITS** 

ALL PRICES EXCL. GST

Some kits sold with Stubs included, See description













# **HUB BRAKE KITS**













# unihub.





#### **Unihub Compatibility**

Unihub has been made compatible with any trailer configuration required by you and your customers. Light or Heavy, Drum, Disc or Non-braked. Trailparts have the gear to get you on the road.

#### The Unihub range comprises these combinations;

- 1.8T vented disc with Patriot calipers
- 1.8T disc with STRIKE! calipers
- 1.8T 10" electric drum
- 1.8T 10" hydraulic drum
- 3.0T vented disc with Patriot calipers
- 3.0T 12" electric drum

Note: All hubs rated in pairs ie per axle



# **AXLE COMPONENTS**

ALL PRICES EXCL. GST

### **HUB PARTS**



















### **BRAKE ROTORS**







# **CALIPERS & PARTS**

ALL PRICES EXCL. GST

Parts also suits AL-KO & Trojan Mk3 - Mk7 25mm Bracket

### **B3100 SERIES**













Handbrake available **B3605** 

## **PATRIOT SERIES**

















# **CALIPERS & PARTS**

ALL PRICES EXCL. GST

### **STRIKE! SERIES**

Dacromet or Stainless Steel Finish Retrofits to: 225mm Rotors













### **Features:**

- Options of zinc plated or full stainless finish.
- Rubber bushes allow for any discrepancies in mount.
- Easy servicing, undo one slide pin to flip caliper 100 degrees.
- Deeper wheel fit and slimline design allows for wider trailer chassis.
- Calipers self align to the brake rotor, less uneven brake pad wear.



# **COUPLINGS**

## **COUPLINGS & PARTS**

























### **COU