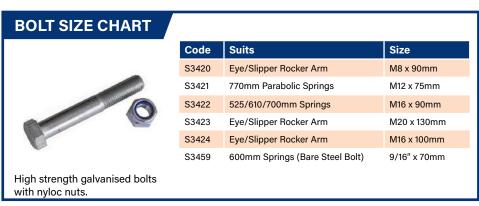

proved Swivel Mechanism

The new Trailparts V-series swivel bracket has a twopoint engagement mechanism that resists sideways load. Further improvements are the swivel pin - which remains static in the bracket during swiveling (no more caught fingers) - and the short distance between the two parts of the swivel bracket (no more bent pins).

#### **All-New High Load Alloy Wheel**

A newly developed high-load alloy wheel is also released on these. The 190 x 75mm virgin rubber tyre is designed so that it won't slip on the rim under heavy load or skid on stones on the concrete; and the extra width means it is easier to push on soft and uneven surfaces.



# **MISCELLANEOUS**

ALL PRICES EXCL. GST

### **SHACKLES & CHAINS**













### MISC.













# SUSPENSION

### **PARTS**

















# **TOWBAR PRODUCTS**

ALL PRICES EXCL. GST

# TOW BALLS, PINS, WIRING

























# WINCHES & REPLACEMENT HANDLES













## **WINCH ROPES**









# **WHEELS**

## **ASSEMBLIES & RIMS**

























# **AXLE QUOTATION FORM**

| Business Name: