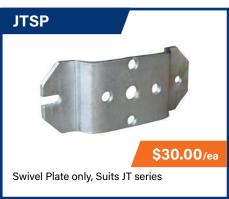

# Unique & Improved Swivel Mechanism

The new Trailparts V-series swivel bracket has a twopoint engagement mechanism that resists sideways load. Further improvements are the swivel pin - which remains static in the bracket during swiveling (no more caught fingers) - and the short distance between the two parts of the swivel bracket (no more bent pins).