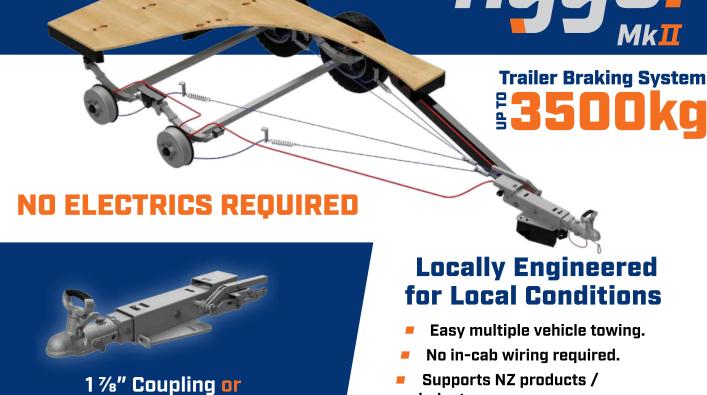

### Easy multiple vehicle towing.

- Supports NZ products / industry.
- Unihub compatible.

#### Core Benefits of the Hygo MkII

**Autofit Coupling** 

(1 1/8" and 50mm)

- Two tier offering; Traditional hydraulic drum brakes, or high performance Patriot disc brakes.
- Same core 'off the shelf' components, available at a lower cost the EU spares.
- Locally compliant fully customised builds unlike EU imports, only available as finished products.
- Break-away function that applies the brakes in the event of a vehicle separation.
- Can auto-reverse, and has an effective parking brake.