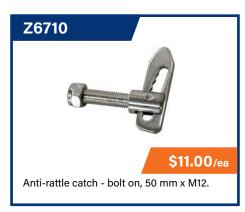

ty handle with a 16mm shaft.

# Unique & Improved Swivel Mechanism

The new Trailparts V-series swivel bracket has a twopoint engagement mechanism that resists sideways load. Further improvements are the swivel pin - which remains static in the bracket during swiveling (no more caught fingers) - and the short distance between the two parts of the swivel bracket (no more bent pins).

#### **All-New High Load Alloy Wheel**

A newly developed high-load alloy wheel is also released on these. The 190 x 75mm virgin rubber tyre is designed so that it won't slip on the rim under heavy load or skid on stones on the concrete; and the extra width means it is easier to push on soft and uneven surfaces.



# **MISCELLANEOUS**

ALL PRICES EXCL. GST

### **SHACKLES & CHAINS**













### MISC.













# SUSPENSION

### **PARTS**

















# **TOWBAR PRODUCTS**

ALL PRICES EXCL. GST

# TOW BALLS, PINS, WIRING

























# WINCHES & REPLACEMENT HANDLES













## **WINCH ROPES**









# **WHEELS**

## **ASSEMBLIES & RIMS**

























# **AXLE QUOTATION FORM**

| Business Name: