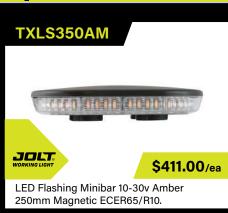

*

























### **COUPLINGS & PARTS**









### Easy multiple vehicle towing.

- Supports NZ products / industry.
- Unihub compatible.

#### Core Benefits of the Hygo MkII

**Autofit Coupling** 

(1 1/8" and 50mm)

- Two tier offering; Traditional hydraulic drum brakes, or high performance Patriot disc brakes.
- Same core 'off the shelf' components, available at a lower cost the EU spares.
- Locally compliant fully customised builds unlike EU imports, only available as finished products.
- Break-away function that applies the brakes in the event of a vehicle separation.
- Can auto-reverse, and has an effective parking brake.

# **ELECTRICAL**

## CONNECTIVITY



























#### ALL PRICES EXCL. GST

### **CABLE**













# SAFETY BEACON | LIGHT BAR















# **ELECTRICAL**

### LIGHTING



























# **JOCKEY WHEELS**

ALL PRICES EXCL. GST

# STANDS, WHEELS & PARTS

























# **JOCKEY WHEELS**

ALL PRICES EXCL. GST

### **V-SERIES**







# IMPROVED | STRONGER | SAFER

#### INTRODUCING THE NEW V-SERIES

Sideways loads kill more jockey wheels than anything else! Nobody knows this better than trailer hire companies and users of heavy trailers, who suffer frequent jockey wheel breakages in this way. Based on feedback from some of the biggest trailer companies in Australia, Trailparts V-Series jockey wheels withstand sideways loads better, improving user safety and service life.

#### **Heavy-Duty Handle & Screw**



V-Series jockey wheels all use a 20% heavier duty winding screw than standard models. At