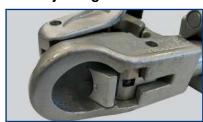

## Self adjusting - Convenient

Self adjusts to fit both 50mm & 17/8" towball sizes available in NZ - no operator input required.

### Self locking - Safe

Will always positively lock into the correct towball setting required - automatically.

We do the business.