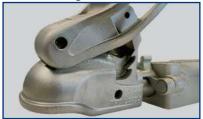

## Self adjusting - Convenient

Self adjusts to fit both 50mm & 17/8" towball sizes available in NZ - no operator input required.

### Self locking - Safe

Will always positively lock into the correct towball setting required - automatically.

We do the business.