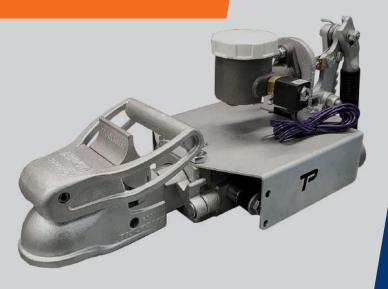

# autofit. Damper Coupling

- Dual dampers for soft ride action
- 2500kg rated
- Autofit multi-ball coupling 50mm & 1 %"

# **Introducing: 2500kg Autofit Damper Coupling**

Many trailers carry precious or fragile cargo; horse floats, livestock, caravans and boats. Trailparts have further developed the Autofit coupling with a new dual damper upgrade now available. The new 200mm dampers mounted each side of the Autofit coupling absorb vibration, stabilizing both the tow vehicle and trailer, eliminating the mechanical clunking prevalent in standard over-ride couplings,

Use with the Hygo mk3 over-ride brake system for towing up to 3500kg.