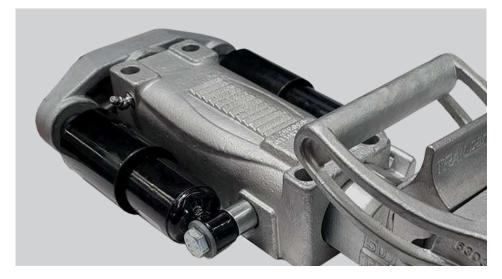

# **Introducing: 2500kg Autofit Damper Coupling**

Many trailers carry precious or fragile cargo; horse floats, livestock, caravans and boats. Trailparts have further developed the Autofit coupling with a new dual damper upgrade now available. The new 200mm dampers mounted each side of the Autofit coupling absorb vibration, stabilizing both the tow vehicle and trailer, eliminating the mechanical clunking prevalent in standard over-ride couplings,

resulting in a smoother, safer ride.

Autofit TM coupling by Trailparts<sup>™</sup> also boast a number of entirely unique features, including:

- The lowest profile cast coupling available in NZ both when in use and when released.
- The ability to adjust to fit both towball sizes available in NZ when sat on towball.
- An automatic locking function to secure the coupling into the correct towball setting required.