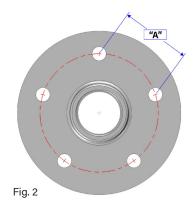

### 6 STUD - 190mm Flange

Measure diagonally across opposite studs

#### **COMMON 6 STUD PATTERNS**

| A (Inches) | A (mm) | PCD      |
|------------|--------|----------|
| 5.50       | 139.70 | 6 x 5 ½" |