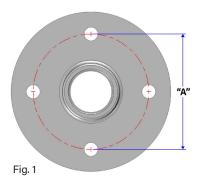

### **CUSTOM STUD ORDER FORM**

As the illustrations show below, 4 stud and 6 stud PCD's are easy to find, but care must be taken when measuring for a 5 stud one, which can be done accurately by taking the measurement "A" in Fig.2, and the Trailparts team will do the rest. This measurement should be taken as accurately as possible, and not rounded.

### **PCD FINDER**

Pitch Circle Diameter (PCD) is the measurement taken by finding the dead centre of the hub/wheel rim, and scribing a circle through the centre of each wheel stud or hole. As the illustrations show below, 4 stud and 6 stud PCD's are easy to find, but care must be taken when measuring for a 5 stud one, which can be done accurately by taking the measurement "A" in Fig.2, and calculating according to the formula given below. This measurement should be taken as accurately as possible, and not rounded.

## **5 STUD -** 150mm Flange

Measure side by side stud centres then divide by 0.587785. This measurement should be taken as accurately as possible, and not rounded.

#### **COMMON 5 STUD PATTERNS**

| A (Inches) | A (mm) | PCD        | Suits            |
|------------|--------|------------|------------------|
| 2.314      | 58.779 | 5 x 100mm  | Camry            |
| 2.351      | 59.715 | 5 x 4"     | AP5, AP6 Valiant |
| 2.489      | 63.449 | 5 x 4 1/4" | Pre HQ Holden    |
| 2.645      | 67.183 | 5 x 4 ½"   | Falcon           |
| 2.777      | 70.535 | 5 x 120mm  | BMW, Commodore   |
| 2.792      | 70.916 | 5 x 4 ¾"   | Holden HQ        |
| 2.939      | 74.650 | 5 x 5"     | Landrover, Delta |