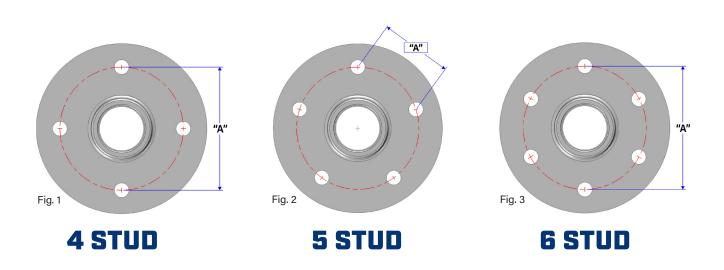

# 4 STUD - 150mm Flange

Measure diagonally across opposite studs

#### **COMMON 4 STUD PATTERNS**

| A (Inches) | A (mm) | PCD       |
|------------|--------|-----------|
| 3.93       | 100.00 | 4 x 100mm |
| 4.00       | 101.60 | 4 x 4"    |
| 4.25       | 108.00 | 4 x 4 ¼"  |
| 4.50       | 114.30 | 4 x 4 ½"  |