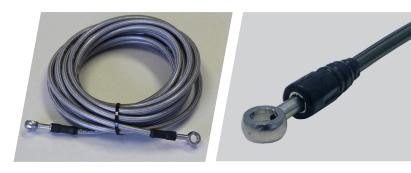

#### **Braided hose**

Banjo brake hoses are braided to ensure strength and reduce damage.

All hoses are ready to install regardless of whether its a single or double bolt with a universal banjo fitting each end.