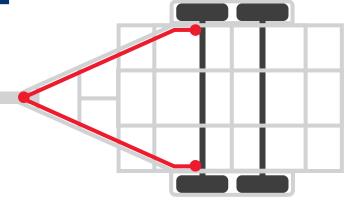

# Single braked axle - Option 2

- x2 Banjo Banjo braided hose
- x2 Single Banjo bolt
- x1 Double Banjo bolt
- x7 Copper Washer