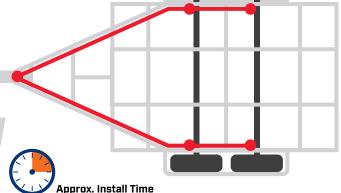

## Single braked axle - Option 1

- x2 Banjo Banjo braided hose
- x2 Single Banjo bolt
- x1 Double Banjo bolt
- x7 Copper Washer

# Single braked axle - Option 2

- x2 Banjo Banjo braided hose
- x2 Single Banjo bolt
- x1 Double Banjo bolt
- x7 Copper Washer