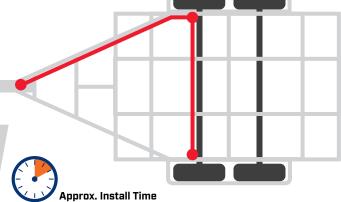

## Single braked axle - Option 1

- x2 Banjo Banjo braided hose
- x2 Single Banjo bolt
- x1 Double Banjo bolt
- x7 Copper Washer