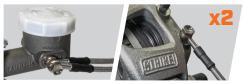

**14MM SPANNER** 

ALL YOU NEED TO INSTALL BANJO BRAKE LINES

The rest will just bolt together using just a 14mm spanner.

#### **Braided hose**

Banjo brake hoses are braided to ensure strength and reduce damage.

All hoses are ready to install regardless of whether its a single or double bolt with a universal banjo fitting each end.