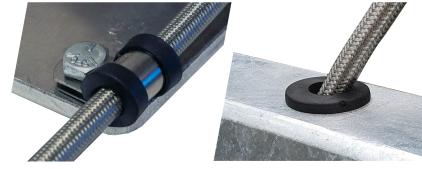

## **Fixings made easy**

Banjo brake hoses have been design to simplify the routing and fixing process. Our strong braided lines can be run along the chassis internally using the 5-4mm Grommets for weather sealing, or externally using P-clips.