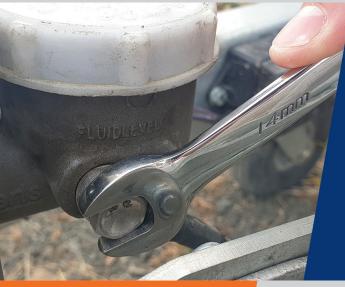

**14MM SPANNER** 

ALL YOU NEED TO INSTALL BANJO BRAKE LINES

The rest will just bolt together using just a 14mm spanner.