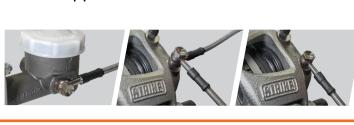

Banjo bolt 3/8" | B3183D      | Grommet 4-5mm    | Z6797       |
| Copper washer          | B3197       |                  |             |

## **Fixings made easy**

Banjo brake hoses have been design to simplify the routing and fixing process. Our strong braided lines can be run along the chassis internally using the 5-4mm Grommets for weather sealing, or externally using P-clips.

The rest will just bolt together using just a 14mm spanner.







#### **Braided hose**

Banjo brake hoses are braided to ensure strength and reduce damage.

All hoses are ready to install regardless of whether its a single or double bolt with a universal banjo fitting each end.



## Single braked axle - Option 1

- x2 Banjo Banjo braided hose
- x2 Single Banjo bolt
- x1 Double Banjo bolt
- x7 Copper Washer





# Single braked axle - Option 2

- x2 Banjo Banjo braided hose
- x2 Single Banjo bolt
- x1 Double Banjo bolt
- x7 Copper Washer







### **Tandem braked axles**

- x4 Banjo Banjo braided hose
- x2 Single Banjo bolt
- x3 Double Banjo bolt
- x13 Copper Washer









Freephone 0800 487 245
E sales@trailparts.co.nz
www.trailparts.co.nz