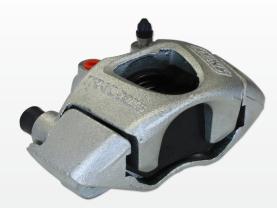

#### Compact design gives a more useable trailer deck

New STRIKE! calipers offer a low profile fit compared to other alternatives on the market. They fit deeper inside the wheel, protrude less, and increase usable space on the inside deck area of trailers.

The image below shows our current Patriot model calipers on the left, and compared to the new STRIKE! Caliper with our Super Slim rotor design on the right; both are in the same standard 14" galvanized trailer rim. In this configuration, STRIKE! calipers allow an extra 64mm of chassis clearance, and on standard rotors, 40mm extra.