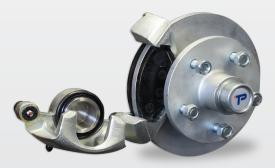

The image below shows our current Patriot model calipers on the left, and compared to the new STRIKE! Caliper with our Super Slim rotor design on the right; both are in the same standard 14" galvanized trailer rim. In this configuration, STRIKE! calipers allow an extra 64mm of chassis clearance, and on standard rotors, 40mm extra.