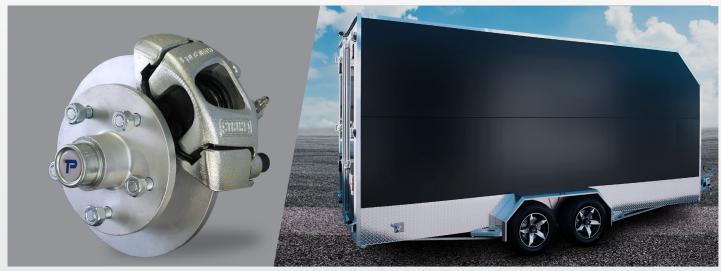

## NEW STRIKE! CALIPERS ARE NOW AVAILABLE

Our new hydraulic STRIKE! calipers are a quantum leap forward. They take features from our highly successful Patriot calipers, and even use some of the same parts. You'll strike a blow to your competitors for these reasons when you introduce STRIKE! calipers to your trailers.

Innovative Trailer Solutions

New STRIKE! Calipers

We do the business.